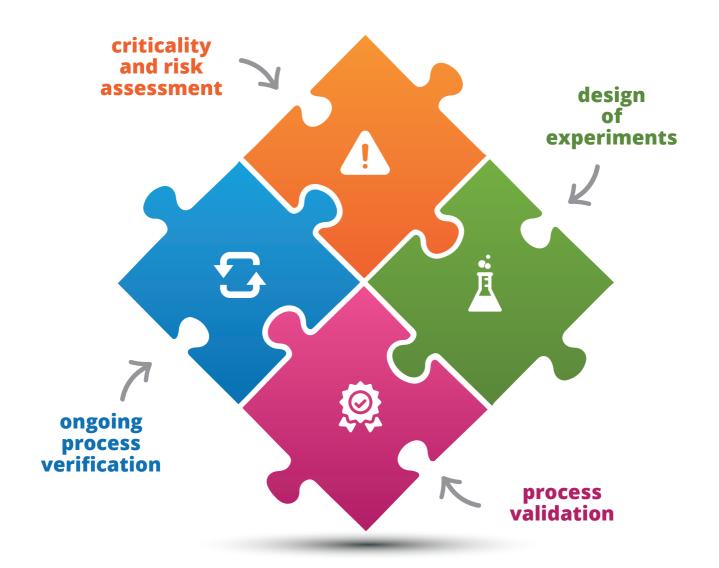

## **QbD LIFE CYCLE**

StatSoft offers a system that enables the collection, analysis, storage and sharing of data related to products, manufacturing processes and components throughout the product lifecycle according to Annex 15.

- ✓ Merging data describing activities at all stages of the product life cycle into a single stream of information about product and process.
- ✓ Integration with the quality system.
- Continuous improvement of process performance and product quality by identification and control of sources of variation and causes of defective product.
- ✓ Standardization of technological process development based on the QbD methodology.
- ✓ Evaluation of criticality of quality attributes, process parameters and risk of occurrence of OOS results for product attributes based on knowledge gained and experimental data.
- ✓ Ongoing real-time verification of the process with identification of atypical trends and OOT/OOS results.
- ✓ Visualization of the process monitoring results in real time for persons involved in releasing the product on the market (e.g. Qualified Person).
- ✓ Generation of automatic notifications and OOT/OOS alerts for persons involved in the release of the product on the market.
- ✓ Monitoring of quality indicators (OOS/OOT, Cpk) and technological indicators (production waste, time of technological operations).
- ✓ Integrated portal that enables a holistic view of process performance and product quality throughout the product lifecycle from development to commercial manufacturing.